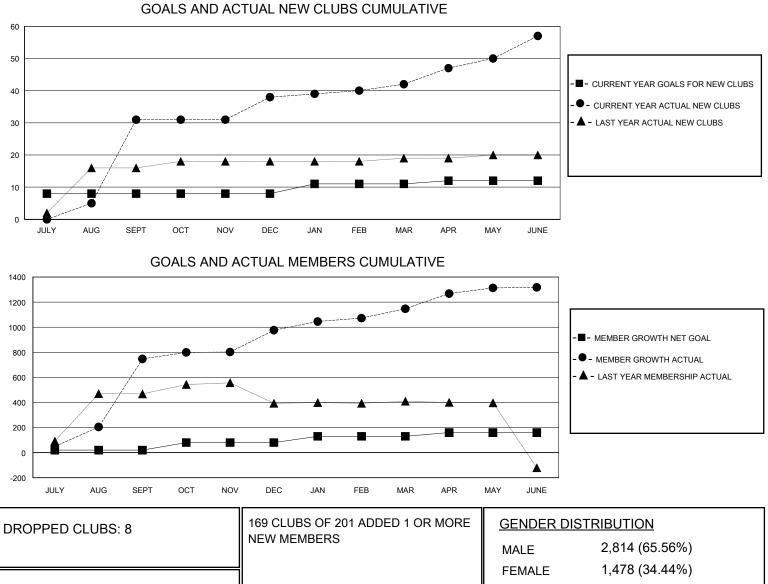

## MONTHLY MEMBERSHIP PROGRESS REPORT

District 325 I

Results as of: 6/30/2024

| GMT:          |               |             |               |                       |                         |                         | GMT CA                                             |  |
|---------------|---------------|-------------|---------------|-----------------------|-------------------------|-------------------------|----------------------------------------------------|--|
|               | Club          | s           |               | Members               |                         |                         |                                                    |  |
|               | RESULTS FOR   | R 2023-2024 |               | RESULTS FOR 2023-2024 |                         |                         |                                                    |  |
| QUARTER       | NEW CLUB GOAL | NEW CLUBS   | DROPPED CLUBS | QUARTER               | IBER GROWTH NET<br>GOAL | MEMBER GROWTH<br>ACTUAL | DROPPED<br>MEMBERS ACTUAL<br>(including transfers) |  |
| JULY/AUG/SEPT | 8             | 31          | 3             | JULY/AUG/SEPT         | 20                      | 880                     | 123                                                |  |
| OCT/NOV/DEC   | 0             | 7           | 1             | OCT/NOV/DEC           | 60                      | 389                     | 146                                                |  |
| JAN/FEB/MAR   | 3             | 4           | 1             | JAN/FEB/MAR           | 50                      | 245                     | 71                                                 |  |
| APR/MAY/JUNE  | 1             | 15          | 3             | APR/MAY/JUNE          | 30                      | 411                     | 198                                                |  |